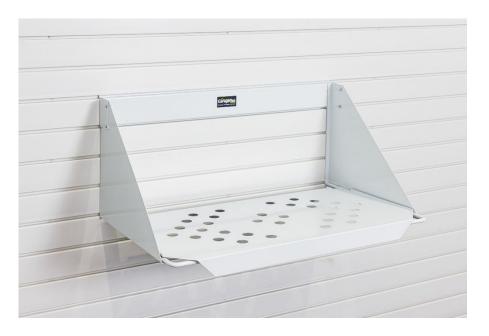

### **The Garage Store Assembly Instructions**

Step 1: Check all parts have been received

Step 2: See diagram below and use nuts and bolts to fit together

If you have any questions or need some advice regarding your installation, please do get in touch and we will do our best to help.