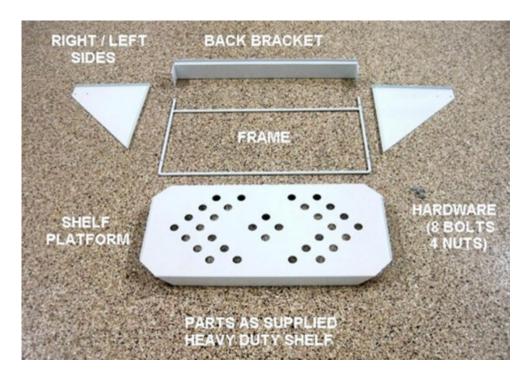

### **Package Contents:**

- 1 x Heavy Duty Shelf Frame (4 pieces)
- 1 x Shelf Platform
- 4 x Nuts
- 8 x Bolts

### **The Garage Store Assembly Instructions**

Step 1: Check all parts have been received

Step 2: See diagram below and use nuts and bolts to fit together

If you have any questions or need some advice regarding your installation, please do get in touch and we will do our best to help.